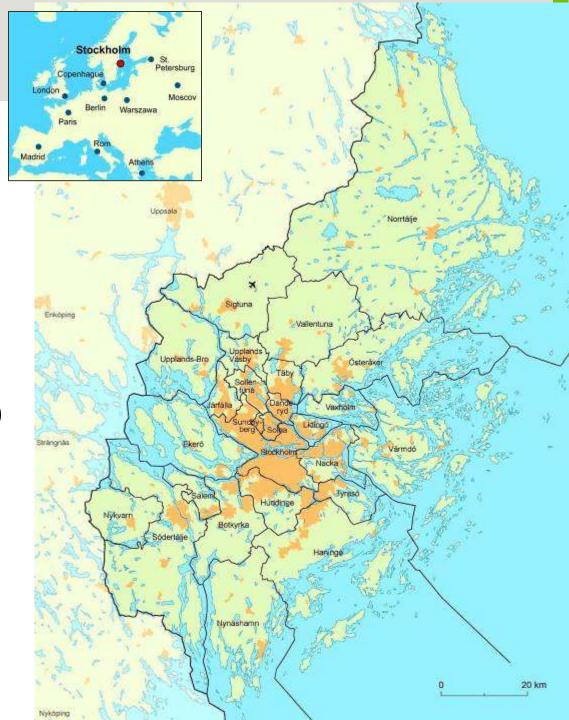

## The County of Stockholm

- 2 200 000 inhabitants
- 26 municipalities
- City of Stockholm about 950 000 inhabitants
- Work places 1 1700 000
- Housing units 1 100 000
- Cars 900 000

## **Stockholm region**

## **Overview Stockholm County / region**

26 municipalities of very different characters

= both urban and countryside

|               | whereof |           |
|---------------|---------|-----------|
|               | Region  | Stockholm |
| Inhabitants   | 2.2     | 0.95      |
| Workplaces    | 1.15    | 0,6       |
| Housing units | 1.1     | 0.45      |
| Cars          | 0.9     | 0.35      |