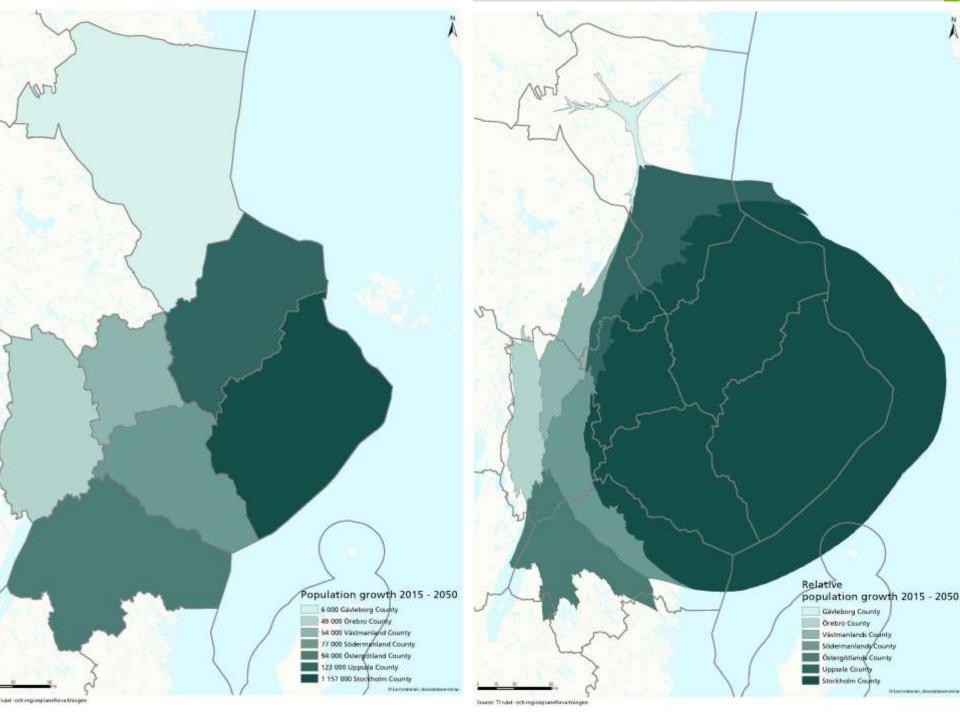

#### **Counties, population**

| or and or property | The same of the sa |
|--------------------|--------------------------------------------------------------------------------------------------------------------------------------------------------------------------------------------------------------------------------------------------------------------------------------------------------------------------------------------------------------------------------------------------------------------------------------------------------------------------------------------------------------------------------------------------------------------------------------------------------------------------------------------------------------------------------------------------------------------------------------------------------------------------------------------------------------------------------------------------------------------------------------------------------------------------------------------------------------------------------------------------------------------------------------------------------------------------------------------------------------------------------------------------------------------------------------------------------------------------------------------------------------------------------------------------------------------------------------------------------------------------------------------------------------------------------------------------------------------------------------------------------------------------------------------------------------------------------------------------------------------------------------------------------------------------------------------------------------------------------------------------------------------------------------------------------------------------------------------------------------------------------------------------------------------------------------------------------------------------------------------------------------------------------------------------------------------------------------------------------------------------------|
| Stockholm          | 2 159 000                                                                                                                                                                                                                                                                                                                                                                                                                                                                                                                                                                                                                                                                                                                                                                                                                                                                                                                                                                                                                                                                                                                                                                                                                                                                                                                                                                                                                                                                                                                                                                                                                                                                                                                                                                                                                                                                                                                                                                                                                                                                                                                      |
| Uppsala            | 345 000                                                                                                                                                                                                                                                                                                                                                                                                                                                                                                                                                                                                                                                                                                                                                                                                                                                                                                                                                                                                                                                                                                                                                                                                                                                                                                                                                                                                                                                                                                                                                                                                                                                                                                                                                                                                                                                                                                                                                                                                                                                                                                                        |
| Södermanland       | 277 000                                                                                                                                                                                                                                                                                                                                                                                                                                                                                                                                                                                                                                                                                                                                                                                                                                                                                                                                                                                                                                                                                                                                                                                                                                                                                                                                                                                                                                                                                                                                                                                                                                                                                                                                                                                                                                                                                                                                                                                                                                                                                                                        |
| Västmanland 🌯      | 259 000                                                                                                                                                                                                                                                                                                                                                                                                                                                                                                                                                                                                                                                                                                                                                                                                                                                                                                                                                                                                                                                                                                                                                                                                                                                                                                                                                                                                                                                                                                                                                                                                                                                                                                                                                                                                                                                                                                                                                                                                                                                                                                                        |
| Örebro             | <b>285 000</b>                                                                                                                                                                                                                                                                                                                                                                                                                                                                                                                                                                                                                                                                                                                                                                                                                                                                                                                                                                                                                                                                                                                                                                                                                                                                                                                                                                                                                                                                                                                                                                                                                                                                                                                                                                                                                                                                                                                                                                                                                                                                                                                 |
| Östergötland       | 438 000                                                                                                                                                                                                                                                                                                                                                                                                                                                                                                                                                                                                                                                                                                                                                                                                                                                                                                                                                                                                                                                                                                                                                                                                                                                                                                                                                                                                                                                                                                                                                                                                                                                                                                                                                                                                                                                                                                                                                                                                                                                                                                                        |
| Gävleborg          | 278 000                                                                                                                                                                                                                                                                                                                                                                                                                                                                                                                                                                                                                                                                                                                                                                                                                                                                                                                                                                                                                                                                                                                                                                                                                                                                                                                                                                                                                                                                                                                                                                                                                                                                                                                                                                                                                                                                                                                                                                                                                                                                                                                        |
| Total              | 4 041 000                                                                                                                                                                                                                                                                                                                                                                                                                                                                                                                                                                                                                                                                                                                                                                                                                                                                                                                                                                                                                                                                                                                                                                                                                                                                                                                                                                                                                                                                                                                                                                                                                                                                                                                                                                                                                                                                                                                                                                                                                                                                                                                      |
|                    |                                                                                                                                                                                                                                                                                                                                                                                                                                                                                                                                                                                                                                                                                                                                                                                                                                                                                                                                                                                                                                                                                                                                                                                                                                                                                                                                                                                                                                                                                                                                                                                                                                                                                                                                                                                                                                                                                                                                                                                                                                                                                                                                |
| Lipsala J          |                                                                                                                                                                                                                                                                                                                                                                                                                                                                                                                                                                                                                                                                                                                                                                                                                                                                                                                                                                                                                                                                                                                                                                                                                                                                                                                                                                                                                                                                                                                                                                                                                                                                                                                                                                                                                                                                                                                                                                                                                                                                                                                                |
| Kapitag - Dolanda  |                                                                                                                                                                                                                                                                                                                                                                                                                                                                                                                                                                                                                                                                                                                                                                                                                                                                                                                                                                                                                                                                                                                                                                                                                                                                                                                                                                                                                                                                                                                                                                                                                                                                                                                                                                                                                                                                                                                                                                                                                                                                                                                                |