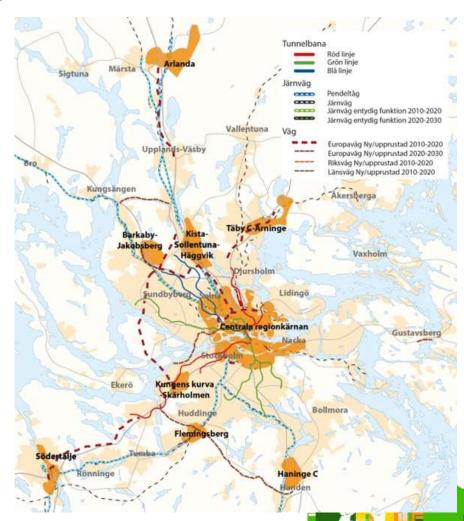

## Outer regional cores: Less investments in building stock and infrastructure than "planned"

Bankarby station

ArenaStaden

ArenaMorby C

Ropsten

Staden

Hässetby strand

Akeshov Alvik

Liteholmen

Vastberga

Sokberga

Alvijö

Extended and renewed metro system

2001-2010: investments in outer regional cores = not according to "plans":

- Few housing projects
- Less new jobs than hoped for
- Interlinking infrastructure not realized

#### Reasons:

- Concept not yet anchored in minds and decision-making systems
- Market conditions not favorable
- Transport planning not adapted to strategic thinking

Urban core stations areas have densified faster than other areas of the region.