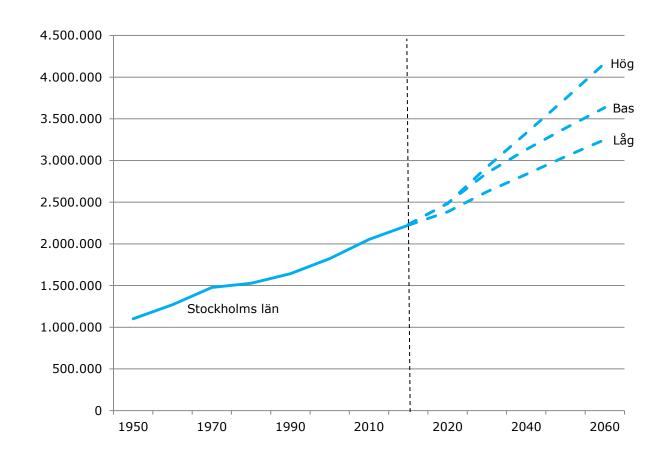

# **1.2** million more inhabitants by 2050 **3.4** inhabitants in the county by 2050

1930: 8 892ha, about 750 000 inhabitants

2015: 57 947ha, 2 231 439 inhabitants

1975: 38 269ha, about 1 495 000 inhabitants