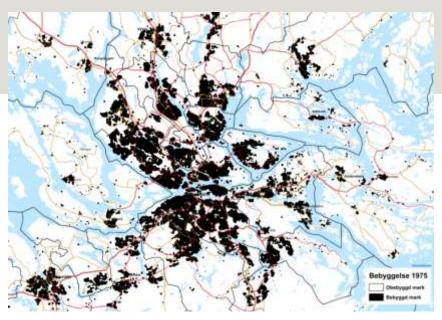

# **1.2** million more inhabitants by 2050 **3.4** inhabitants in the county by 2050

1930: 8 892ha, about 750 000 inhabitants

2015: 57 947ha, 2 231 439 inhabitants

1975: 38 269ha, about 1 495 000 inhabitants

The built-up area has nearly sevenfold in 85 years, while the population has only tripled.

Between 2005 and 2010, + 5.1% more land has been used for development. The increase is less between 2010 and 2015 (+ 3.1%).