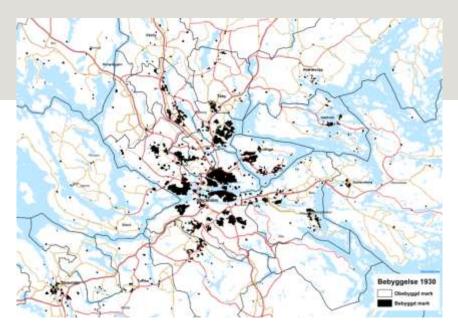

# **1.2** million more inhabitants by 2050 **3.4** inhabitants in the county by 2050

1930: 8 892ha, about 750 000 inhabitants

2015: 57 947ha, 2 231 439 inhabitants

1975: 38 269ha, about 1 495 000 inhabitants

The built-up area has nearly sevenfold in 85 years, while the population has only tripled.

Between 2005 and 2010, + 5.1% more land has been used for development. The increase is less between 2010 and 2015 (+ 3.1%).