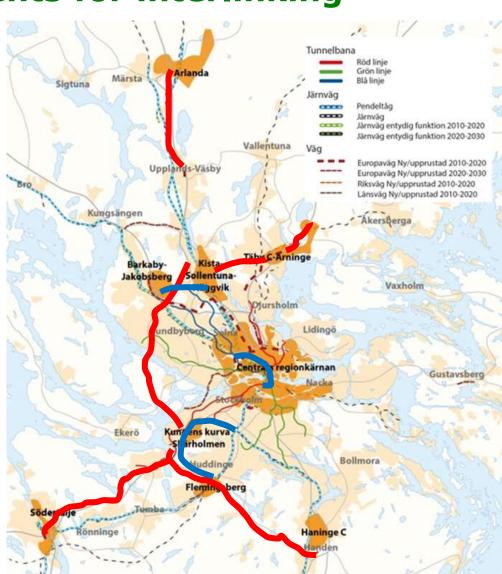

One central regional core and 8 outer regional cores

Major current investments for interlinking

outer regional cores

New/upgraded roads ————

New railways/metros \_\_\_\_\_

(with significance for poly-centricity)

## Outer regional cores: Less investments in building stock and infrastructure than "planned"

Bankarby station

ArenaStaden

ArenaMorby C

Ropsten

Staden

Hässetby strand

Akeshov Alvik

Liteholmen

Vastberga

Sokberga

Alvijö

Extended and renewed metro system

2001-2010: investments in outer regional cores = not according to "plans":

- Few housing projects
- Less new jobs than hoped for
- Interlinking infrastructure not realized