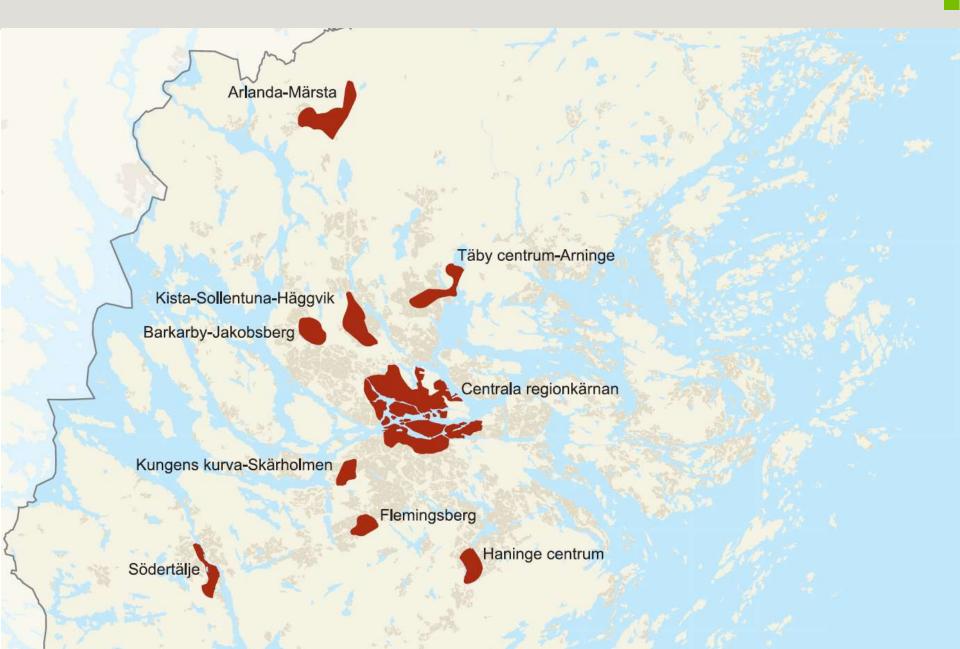

One central regional core and 8 outer regional cores

Major current investments for interlinking

outer regional cores

New/upgraded roads ————

New railways/metros \_\_\_\_\_

(with significance for poly-centricity)

## Outer regional cores: Less investments in building stock and infrastructure than "planned"

Bankarby station

ArenaStaden

ArenaMorby C

Ropsten

Staden

Hässetby strand

Akeshov Alvik

Liteholmen

Vastberga

Sokberga

Alvijö

Extended and renewed metro system

2001-2010: investments in outer regional cores = not according to "plans":

- Few housing projects
- Less new jobs than hoped for
- Interlinking infrastructure not realized