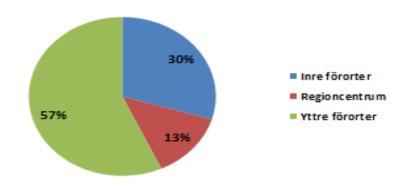

# Big differences in the region the last 10 years

Lokalisering av ny bebyggd mark i regiondelarna åren 2005-2015

Fördelning i befolkningstillskottet i regiondelarna åren 2005-2015

#### Stora skillnader i länet under de senaste tio åren:

- 57 % av tillskottet av länets nybebyggda mark har tillkommit i Yttre förorter, men YF har samtidigt bara stått för ca 20 % av befolkningstillskottet.
- 13 % av tillskottet av länets nybebyggda mark har tillkommit i Regioncentrum, men RC har samtidigt stått för över 50 % av befolkningstillskottet.