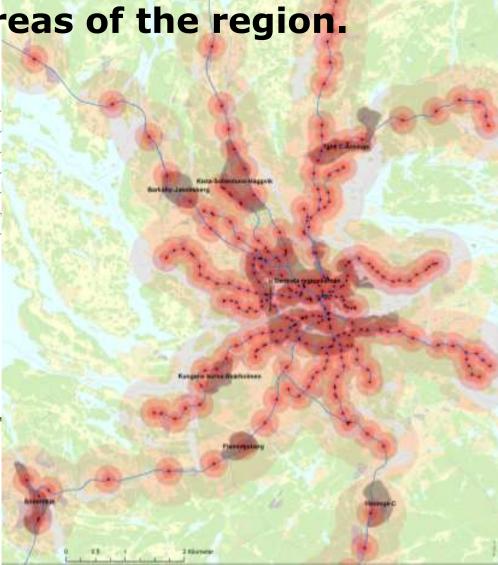

#### Reasons:

- Concept not yet anchored in minds and decision-making systems
- Market conditions not favorable
- Transport planning not adapted to strategic thinking

Urban core stations areas have densified faster than other areas of the region.