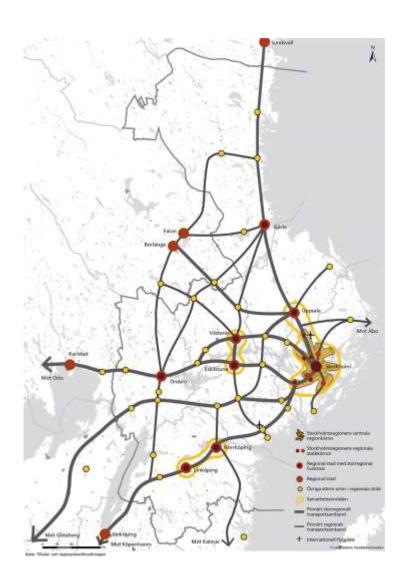

## Eastern Middle Sweden structure Intra-Metropolitan Polycentricity

## Stockholms läns landsting East Central Sweden

#### **Counties, population**

| or and or property | The same of the sa |
|--------------------|--------------------------------------------------------------------------------------------------------------------------------------------------------------------------------------------------------------------------------------------------------------------------------------------------------------------------------------------------------------------------------------------------------------------------------------------------------------------------------------------------------------------------------------------------------------------------------------------------------------------------------------------------------------------------------------------------------------------------------------------------------------------------------------------------------------------------------------------------------------------------------------------------------------------------------------------------------------------------------------------------------------------------------------------------------------------------------------------------------------------------------------------------------------------------------------------------------------------------------------------------------------------------------------------------------------------------------------------------------------------------------------------------------------------------------------------------------------------------------------------------------------------------------------------------------------------------------------------------------------------------------------------------------------------------------------------------------------------------------------------------------------------------------------------------------------------------------------------------------------------------------------------------------------------------------------------------------------------------------------------------------------------------------------------------------------------------------------------------------------------------------|
| Stockholm          | 2 159 000                                                                                                                                                                                                                                                                                                                                                                                                                                                                                                                                                                                                                                                                                                                                                                                                                                                                                                                                                                                                                                                                                                                                                                                                                                                                                                                                                                                                                                                                                                                                                                                                                                                                                                                                                                                                                                                                                                                                                                                                                                                                                                                      |
| Uppsala            | 345 000                                                                                                                                                                                                                                                                                                                                                                                                                                                                                                                                                                                                                                                                                                                                                                                                                                                                                                                                                                                                                                                                                                                                                                                                                                                                                                                                                                                                                                                                                                                                                                                                                                                                                                                                                                                                                                                                                                                                                                                                                                                                                                                        |
| Södermanland       | 277 000                                                                                                                                                                                                                                                                                                                                                                                                                                                                                                                                                                                                                                                                                                                                                                                                                                                                                                                                                                                                                                                                                                                                                                                                                                                                                                                                                                                                                                                                                                                                                                                                                                                                                                                                                                                                                                                                                                                                                                                                                                                                                                                        |
| Västmanland 🌯      | 259 000                                                                                                                                                                                                                                                                                                                                                                                                                                                                                                                                                                                                                                                                                                                                                                                                                                                                                                                                                                                                                                                                                                                                                                                                                                                                                                                                                                                                                                                                                                                                                                                                                                                                                                                                                                                                                                                                                                                                                                                                                                                                                                                        |
| Örebro             | <b>285 000</b>                                                                                                                                                                                                                                                                                                                                                                                                                                                                                                                                                                                                                                                                                                                                                                                                                                                                                                                                                                                                                                                                                                                                                                                                                                                                                                                                                                                                                                                                                                                                                                                                                                                                                                                                                                                                                                                                                                                                                                                                                                                                                                                 |
| Östergötland       | 438 000                                                                                                                                                                                                                                                                                                                                                                                                                                                                                                                                                                                                                                                                                                                                                                                                                                                                                                                                                                                                                                                                                                                                                                                                                                                                                                                                                                                                                                                                                                                                                                                                                                                                                                                                                                                                                                                                                                                                                                                                                                                                                                                        |
| Gävleborg          | 278 000                                                                                                                                                                                                                                                                                                                                                                                                                                                                                                                                                                                                                                                                                                                                                                                                                                                                                                                                                                                                                                                                                                                                                                                                                                                                                                                                                                                                                                                                                                                                                                                                                                                                                                                                                                                                                                                                                                                                                                                                                                                                                                                        |
| Total              | 4 041 000                                                                                                                                                                                                                                                                                                                                                                                                                                                                                                                                                                                                                                                                                                                                                                                                                                                                                                                                                                                                                                                                                                                                                                                                                                                                                                                                                                                                                                                                                                                                                                                                                                                                                                                                                                                                                                                                                                                                                                                                                                                                                                                      |
|                    |                                                                                                                                                                                                                                                                                                                                                                                                                                                                                                                                                                                                                                                                                                                                                                                                                                                                                                                                                                                                                                                                                                                                                                                                                                                                                                                                                                                                                                                                                                                                                                                                                                                                                                                                                                                                                                                                                                                                                                                                                                                                                                                                |
| Lipsala J          |                                                                                                                                                                                                                                                                                                                                                                                                                                                                                                                                                                                                                                                                                                                                                                                                                                                                                                                                                                                                                                                                                                                                                                                                                                                                                                                                                                                                                                                                                                                                                                                                                                                                                                                                                                                                                                                                                                                                                                                                                                                                                                                                |
| Kapitag - Dolanda  |                                                                                                                                                                                                                                                                                                                                                                                                                                                                                                                                                                                                                                                                                                                                                                                                                                                                                                                                                                                                                                                                                                                                                                                                                                                                                                                                                                                                                                                                                                                                                                                                                                                                                                                                                                                                                                                                                                                                                                                                                                                                                                                                |