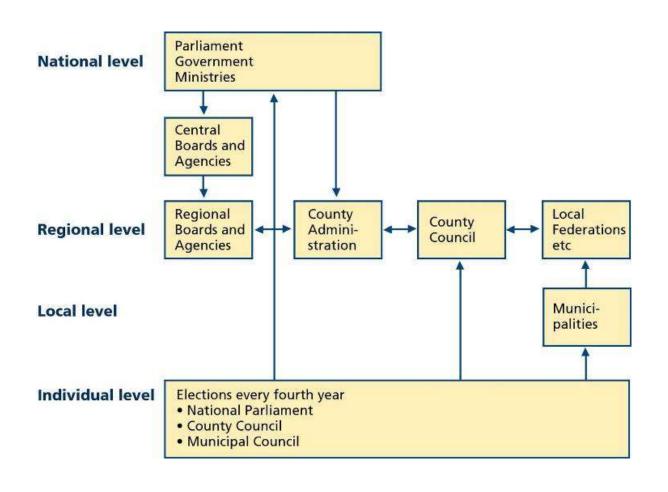

## Stockholm and the regional approach to innovation





## The County of Stockholm

- 2 200 000 inhabitants
- 26 municipalities
- City of Stockholm about 950 000 inhabitants
- Work places 1 1700 000
- Housing units 1 100 000
- Cars 900 000





#### **Governance in Sweden**







### Introduction - what we do.

Responsibilities of Stockholm County Council and Office of Growth and Regional Planning





### **Stockholm County Council in brief**

"The County Council is responsible for all publicly-financed healthcare and public transport in Stockholm County. The County Council is also responsible for other overall issues within the county, such as regional planning and cultural subsidies.

- Healthcare
- Public transport
- Regional development
- Culture





### Office of Growth and Regional Planning

- Part of Stockholm County Council
- Regional spatial planning
- Regional development planning
- Development of the archipelago
- Regional technical systems
- International projects
- About 40 employees
- Consultants and reserachers









### **Innovation Strat