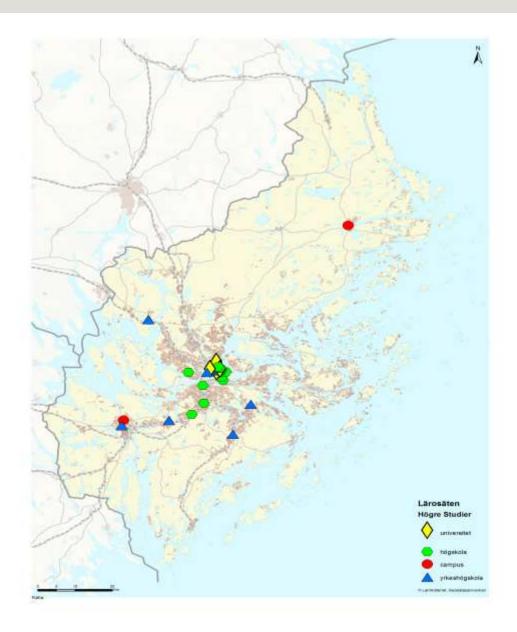

#### **Counties, population**

| or and or property | The same of the sa |
|--------------------|--------------------------------------------------------------------------------------------------------------------------------------------------------------------------------------------------------------------------------------------------------------------------------------------------------------------------------------------------------------------------------------------------------------------------------------------------------------------------------------------------------------------------------------------------------------------------------------------------------------------------------------------------------------------------------------------------------------------------------------------------------------------------------------------------------------------------------------------------------------------------------------------------------------------------------------------------------------------------------------------------------------------------------------------------------------------------------------------------------------------------------------------------------------------------------------------------------------------------------------------------------------------------------------------------------------------------------------------------------------------------------------------------------------------------------------------------------------------------------------------------------------------------------------------------------------------------------------------------------------------------------------------------------------------------------------------------------------------------------------------------------------------------------------------------------------------------------------------------------------------------------------------------------------------------------------------------------------------------------------------------------------------------------------------------------------------------------------------------------------------------------|
| Stockholm          | 2 159 000                                                                                                                                                                                                                                                                                                                                                                                                                                                                                                                                                                                                                                                                                                                                                                                                                                                                                                                                                                                                                                                                                                                                                                                                                                                                                                                                                                                                                                                                                                                                                                                                                                                                                                                                                                                                                                                                                                                                                                                                                                                                                                                      |
| Uppsala            | 345 000                                                                                                                                                                                                                                                                                                                                                                                                                                                                                                                                                                                                                                                                                                                                                                                                                                                                                                                                                                                                                                                                                                                                                                                                                                                                                                                                                                                                                                                                                                                                                                                                                                                                                                                                                                                                                                                                                                                                                                                                                                                                                                                        |
| Södermanland       | 277 000                                                                                                                                                                                                                                                                                                                                                                                                                                                                                                                                                                                                                                                                                                                                                                                                                                                                                                                                                                                                                                                                                                                                                                                                                                                                                                                                                                                                                                                                                                                                                                                                                                                                                                                                                                                                                                                                                                                                                                                                                                                                                                                        |
| Västmanland 🌯      | 259 000                                                                                                                                                                                                                                                                                                                                                                                                                                                                                                                                                                                                                                                                                                                                                                                                                                                                                                                                                                                                                                                                                                                                                                                                                                                                                                                                                                                                                                                                                                                                                                                                                                                                                                                                                                                                                                                                                                                                                                                                                                                                                                                        |
| Örebro             | <b>285 000</b>                                                                                                                                                                                                                                                                                                                                                                                                                                                                                                                                                                                                                                                                                                                                                                                                                                                                                                                                                                                                                                                                                                                                                                                                                                                                                                                                                                                                                                                                                                                                                                                                                                                                                                                                                                                                                                                                                                                                                                                                                                                                                                                 |
| Östergötland       | 438 000                                                                                                                                                                                                                                                                                                                                                                                                                                                                                                                                                                                                                                                                                                                                                                                                                                                                                                                                                                                                                                                                                                                                                                                                                                                                                                                                                                                                                                                                                                                                                                                                                                                                                                                                                                                                                                                                                                                                                                                                                                                                                                                        |
| Gävleborg          | 278 000                                                                                                                                                                                                                                                                                                                                                                                                                                                                                                                                                                                                                                                                                                                                                                                                                                                                                                                                                                                                                                                                                                                                                                                                                                                                                                                                                                                                                                                                                                                                                                                                                                                                                                                                                                                                                                                                                                                                                                                                                                                                                                                        |
| Total              | 4 041 000                                                                                                                                                                                                                                                                                                                                                                                                                                                                                                                                                                                                                                                                                                                                                                                                                                                                                                                                                                                                                                                                                                                                                                                                                                                                                                                                                                                                                                                                                                                                                                                                                                                                                                                                                                                                                                                                                                                                                                                                                                                                                                                      |
|                    |                                                                                                                                                                                                                                                                                                                                                                                                                                                                                                                                                                                                                                                                                                                                                                                                                                                                                                                                                                                                                                                                                                                                                                                                                                                                                                                                                                                                                                                                                                                                                                                                                                                                                                                                                                                                                                                                                                                                                                                                                                                                                                                                |
| Lipsala J          |                                                                                                                                                                                                                                                                                                                                                                                                                                                                                                                                                                                                                                                                                                                                                                                                                                                                                                                                                                                                                                                                                                                                                                                                                                                                                                                                                                                                                                                                                                                                                                                                                                                                                                                                                                                                                                                                                                                                                                                                                                                                                                                                |
| Kapitag - Dolanda  |                                                                                                                                                                                                                                                                                                                                                                                                                                                                                                                                                                                                                                                                                                                                                                                                                                                                                                                                                                                                                                                                                                                                                                                                                                                                                                                                                                                                                                                                                                                                                                                                                                                                                                                                                                                                                                                                                                                                                                                                                                                                                                                                |