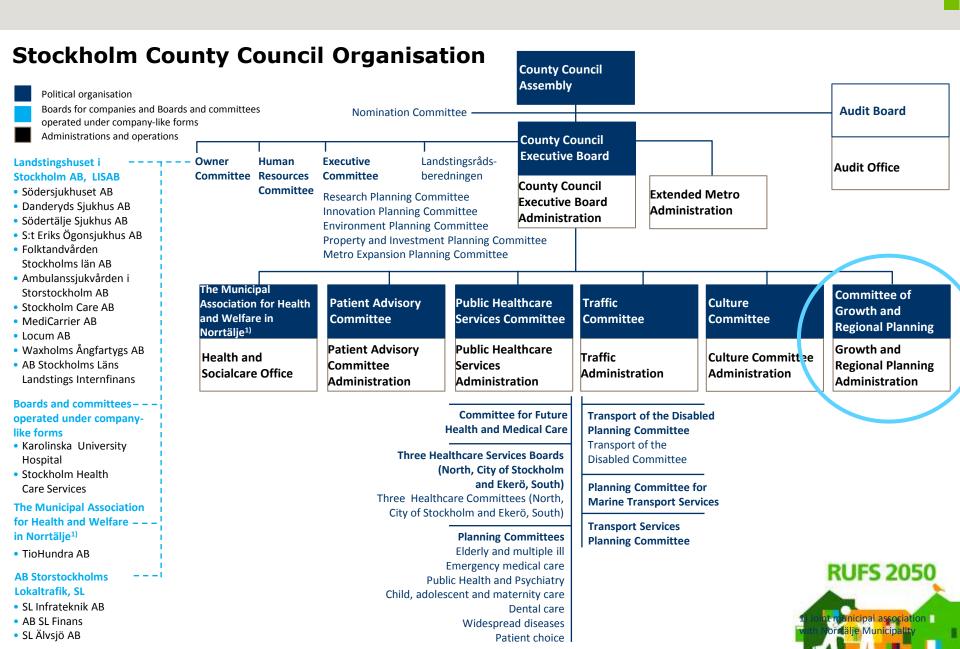

### Introduction - what we do.

Responsibilities of Stockholm County Council and Office of Growth and Regional Planning

### **Stockholm County Council in brief**

"The County Council is responsible for all publicly-financed healthcare and public transport in Stockholm County. The County Council is also responsible for other overall issues within the county, such as regional planning and cultural subsidies.

### Office of Growth and Regional Planning

- Part of Stockholm County Council
- Regional spatial planning
- Regional development planning
- Development of the archipelago
- Regional technical systems
- International projects
- About 40 employees
- Consultants and reserachers