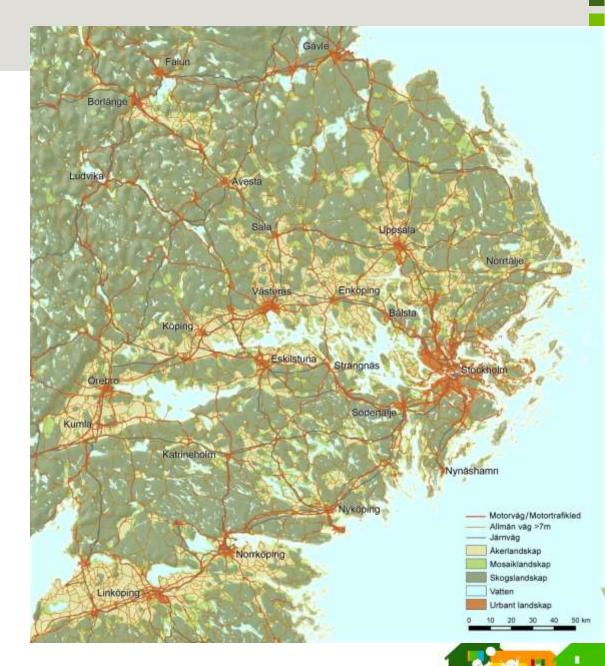

# **1.2** million more inhabitants by 2050 **3.4** inhabitants in the county by 2050

1930: 8 892ha, about 750 000 inhabitants

2015: 57 947ha, 2 231 439 inhabitants

1975: 38 269ha, about 1 495 000 inhabitants

The built-up area has nearly sevenfold in 85 years, while the population has only tripled.

Between 2005 and 2010, + 5.1% more land has been used for development. The increase is less between 2010 and 2015 (+ 3.1%).