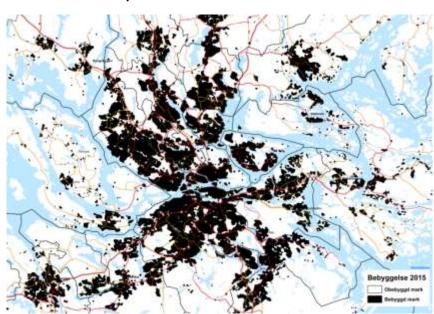

# **1.2** million more inhabitants by 2050 **3.4** inhabitants in the county by 2050

1930: 8 892ha, about 750 000 inhabitants

2015: 57 947ha, 2 231 439 inhabitants

1975: 38 269ha, about 1 495 000 inhabitants

The built-up area has nearly sevenfold in 85 years, while the population has only tripled.

Between 2005 and 2010, + 5.1% more land has been used for development. The increase is less between 2010 and 2015 (+ 3.1%).