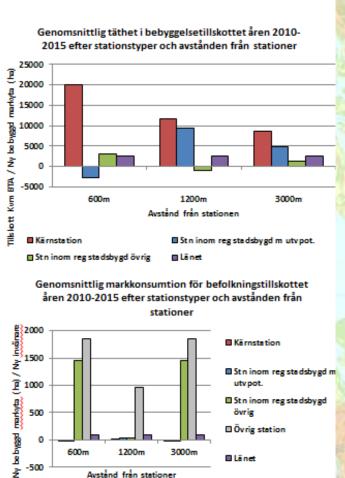

#### Stora skillnader i länet under de senaste tio åren:

- 57 % av tillskottet av länets nybebyggda mark har tillkommit i Yttre förorter, men YF har samtidigt bara stått för ca 20 % av befolkningstillskottet.
- 13 % av tillskottet av länets nybebyggda mark har tillkommit i Regioncentrum, men RC har samtidigt stått för över 50 % av befolkningstillskottet.

#### Reasons:

- Concept not yet anchored in minds and decision-making systems
- Market conditions not favorable
- Transport planning not adapted to strategic thinking

Urban core stations areas have densified faster than other areas of the region.