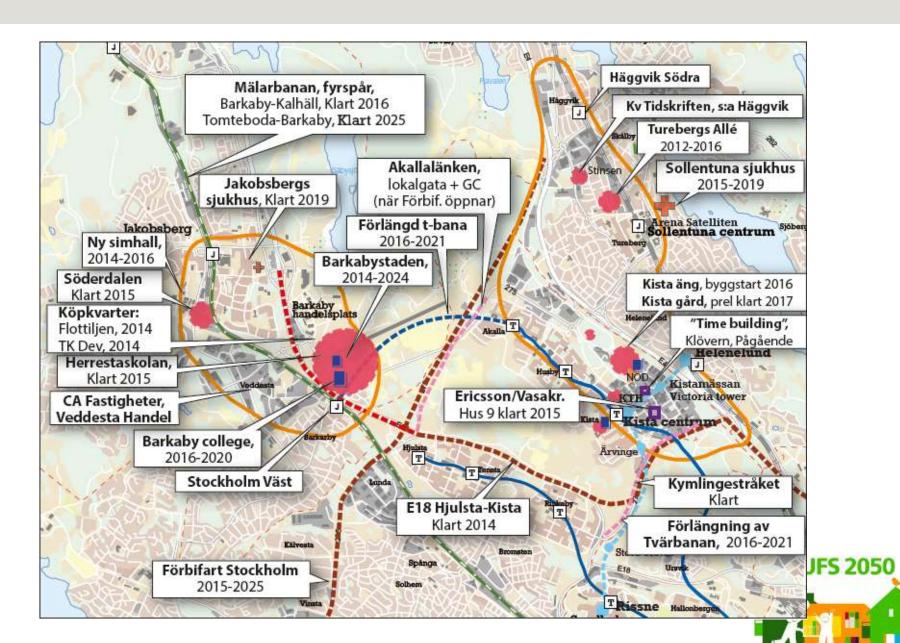

### **Innovation and transformation**

In the central urban core and outer urban cores Exampels:Royal Seaport, Hagastaden, Flemingsberg Innovation district, Kista Science city

#### Some things to think about.....

- Clarify the external conditions
- Be patient! (Kista 40 years)
- Develop common grounds for co-operation with both private/public actors, a co-operation platform
- Be flexible, but still long-termed! (Flemingsberg)