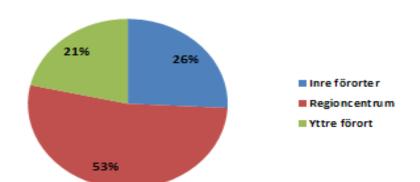

# Big differences in the region the last 10 years

Lokalisering av ny bebyggd mark i regiondelarna åren 2005-2015

Fördelning i befolkningstillskottet i regiondelarna åren 2005-2015

#### Stora skillnader i länet under de senaste tio åren:

- 57 % av tillskottet av länets nybebyggda mark har tillkommit i Yttre förorter, men YF har samtidigt bara stått för ca 20 % av befolkningstillskottet.
- 13 % av tillskottet av länets nybebyggda mark har tillkommit i Regioncentrum, men RC har samtidigt stått för över 50 % av befolkningstillskottet.